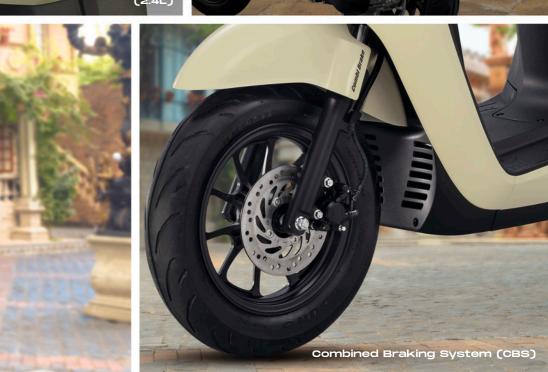

Specification

| Engine Type                    | 4-Stroke, 4-Valve, SOHC, Liquid-Cooled, eSP+ |
|--------------------------------|----------------------------------------------|
| Displacement                   | 125 cc                                       |
| Bore & Stroke                  | 53.5 x 55.5 mm                               |
| Compression Ratio              | 11.5:1                                       |
| Maximum Power                  | 8.49 kW @ 8,750 rpm                          |
| Maximum Torque                 | 11.6 Nm @ 5,250 rpm                          |
| Starting System                | Electric (ACG Starter)                       |
| Engine Oil Capacity            | 0.9 L                                        |
| Fuel System                    | PGM-FI                                       |
| Fuel Consumption (WMTC mode)   | 47.0 km/L                                    |
| Transmission Type              | Automatic (V-Matic)                          |
| Suspension Type (Front)        | Telescopic                                   |
| Suspension Type (Rear)         | Unit Swing                                   |
| Brake Type (Front)             | Hydraulic Disc                               |
| Brake Type (Rear)              | Mechanical Leading Trailing                  |
| Tire Size & Type (Front)       | 100/90-12 59J (Tubeless)                     |
| Tire Size & Type (Rear)        | 100/90-12 64J (Tubeless)                     |
| Wheel Type                     | Cast Wheel                                   |
| Overall Dimensions (L x W x H) | 1,902 x 681 x 1,144 mm                       |
| Curb Weight                    | 116 kg                                       |
| Seat Height                    | 780 mm                                       |
| Wheelbase                      | 1,312 mm                                     |
| Ground Clearance               | 155 mm                                       |
| Fuel Tank Capacity             | 5.4 L                                        |
| Ignition Type                  | Full Transisterized                          |
| Battery Type                   | 12V - 5Ah MF - WET                           |