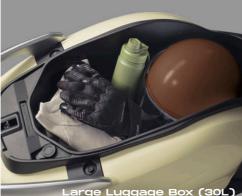

Class up your charm and confidence on every journey. Hop onto The All-New Giorno+.

3D Emblem

Modern Ring LED Headlight

Brown Handle Grip

USB Charge and Console Bo

nd Rem