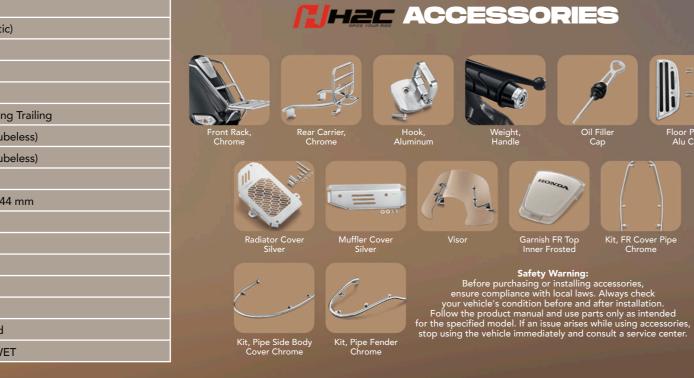

e                     | Cast Wheel                                   |
| Overall Dimensions (L x W x H) | 1,902 x 681 x 1,144 mm                       |
| Curb Weight                    | 116 kg                                       |
| Seat Height                    | 780 mm                                       |
| Wheelbase                      | 1,312 mm                                     |
| Ground Clearance               | 155 mm                                       |
| Fuel Tank Capacity             | 5.4 L                                        |
| Ignition Type                  | Full Transisterized                          |
| Battery Type                   | 12V - 5Ah MF - WET                           |

## THE ALL-NEW



Color Variants

Matte Gunpowder Black Metallic















Virgin Beige

Pearl Jubilee White





Piquant Orange

Floor Panel, Alu CNC



## How we move you.

CREATE ► TRANSCEND, AUGMENT



Make urban cruises a sophisticated ride with The All-New Giorno+.

An icon of elegance that seamlessly blends timeless style with modern technology. Turn heads with its modern classic design, coast effortlessly with advanced features, and quietly arrive with a powerful yet fuel-efficient 125cc, 4-Valve, Liquid-Cooled, eSP+ Engine.

Class up your charm and confidence on every journey. Hop onto The All-New Giorno+.



3D Emblem



Modern Ring LED Headlight







Brown Handle Grip











USB Charge and Console Bo





nd Rem