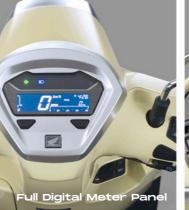

## How we move you.

CREATE ► TRANSCEND, AUGMENT

Make urban cruises a sophisticated ride with The All-New Giorno+.

An icon of elegance that seamlessly blends timeless style with modern technology. Turn heads with its modern classic design, coast effortlessly with advanced features, and quietly arrive with a powerful yet fuel-efficient 125cc, 4-Valve, Liquid-Cooled, eSP+ Engine.